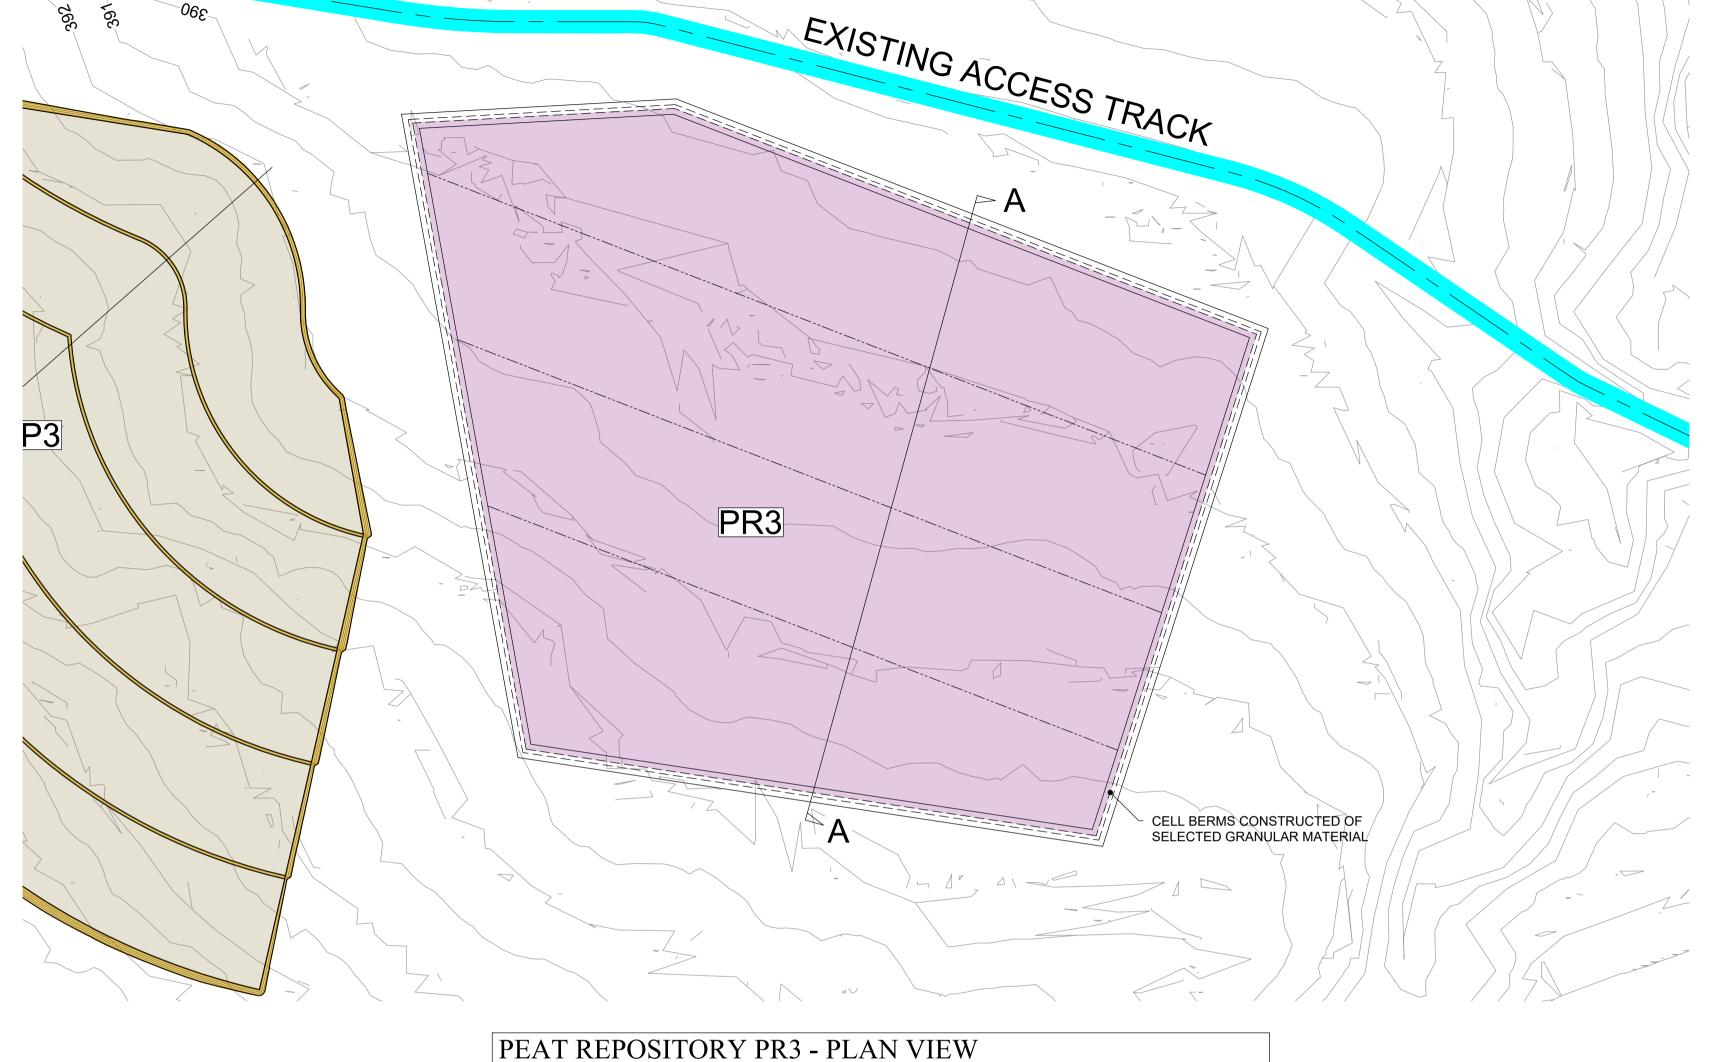

## Cummeennabuddoge Wind Farm

Figure 4-9C Peat Repository PR3 Plan and Section

Metres

Scale @ A1: 1:1000

Portions of this document include intellectual property of Esri and its licensors and are used herein under license. Copyright © 2023 Esri and its licensors. All rights reserved

Date: 13/05/2024 Drawing: 20263-GDG-ZZ-XX-DR-C-0903

Checked: BP Approved: AGL

REQUIRED SIZE TO BE DETERMINED THROUGH DETAILED DESIGN

TYPICAL SECTION - PEAT REPOSITORY PR3

- CELL BERMS CONSTRUCTED OF 25% SELECTED GRANULAR MATERIAL FILL