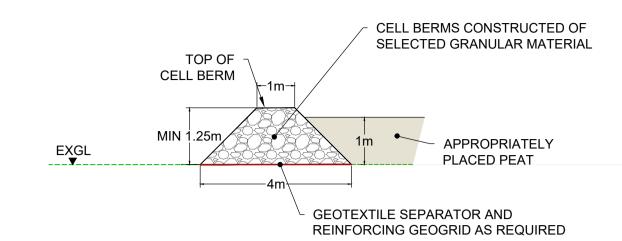

TYPICAL CELL BERM DETAIL

Date: 13/05/2024 Drawing: 20263-GDG-ZZ-XX-DR-C-0903

Checked: BP Approved: AGL

REQUIRED SIZE TO BE DETERMINED THROUGH DETAILED DESIGN

TYPICAL SECTION - PEAT REPOSITORY PR3

- CELL BERMS CONSTRUCTED OF 25% SELECTED GRANULAR MATERIAL FILL