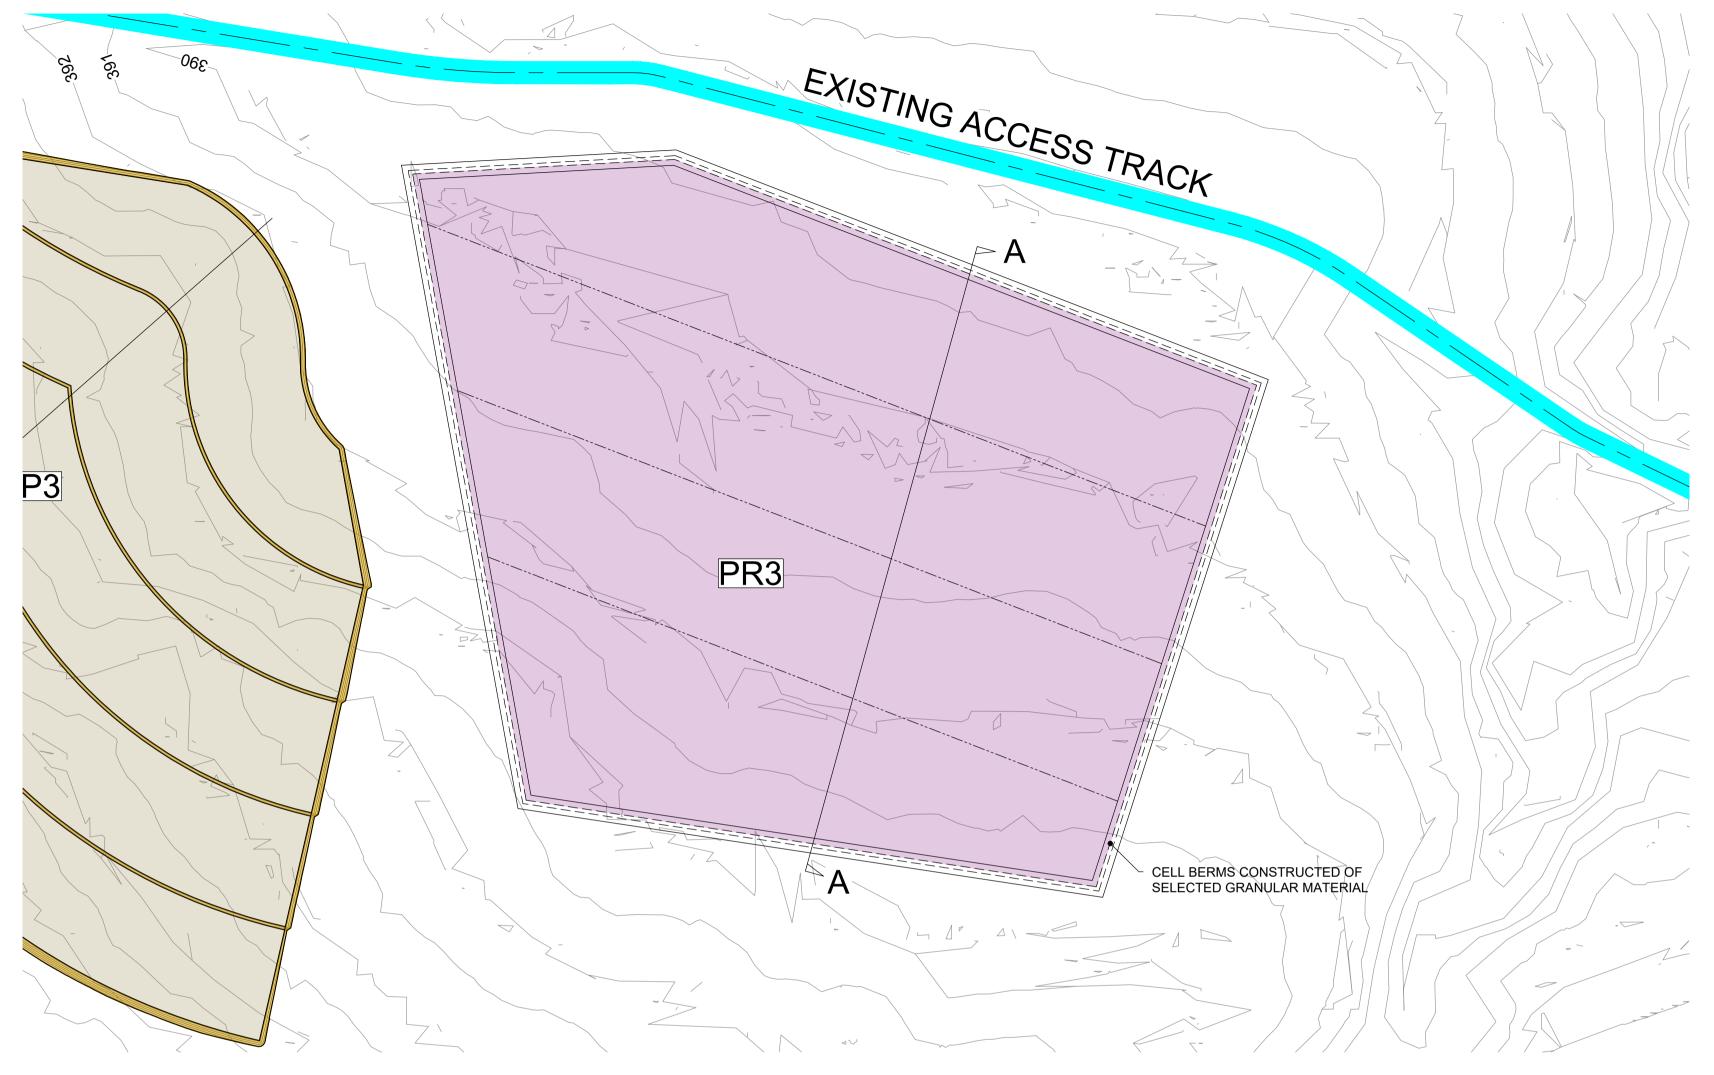

## Cummeennabuddoge Wind Farm

Figure 4-9C Peat Repository PR3 Plan and Section

Metres

Scale @ A1: 1:1000

Portions of this document include intellectual property of Esri and its licensors and are used herein under license. Copyright © 2023 Esri and its licensors. All rights reserved

Date: 13/05/2024 Drawing: 20263-GDG-ZZ-XX-DR-C-0903

Checked: BP Approved: AGL

REQUIRED SIZE TO BE DETERMINED THROUGH DETAILED DESIGN

TYPICAL SECTION - PEAT REPOSITORY PR3

- CELL BERMS CONSTRUCTED OF 25% SELECTED GRANULAR MATERIAL FILL